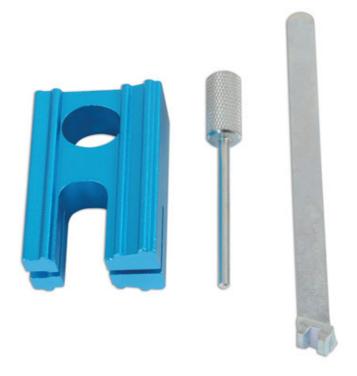

## Cambelt Tool Kit - for Vauxhall/Opel, Chevrolet, Saab

Provides the essential tools required to change the camshaft drive belt on the 1.4, 1.6, 1.8 DOHC 16V petrol engines found in the Opel/Vauxhall, Saab and Chevrolet ranges from 1998 to 2013.

## **Additional Information**

- Provides the essential tools to set the camshaft drive belt on the 1.4/1.6/1.8L DOHC 16V petrol engines.
- Found in the Chevrolet, Opel/Vauxhall and Saab ranges from 1998 to 2013.
- This kit is suitable for use with the following replacement belt kits INA530044110, Contitech CT975K3 and Gates K025499XS.
- · Made in Sheffield.